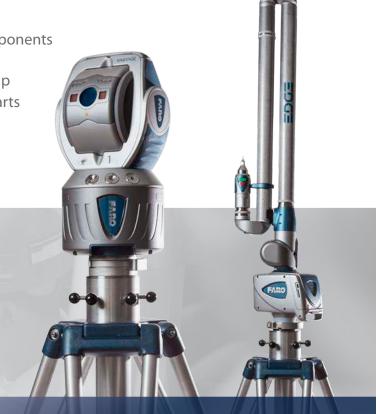

Our millwrights and alignment specialists use the latest laser equipment and techniques to ensure your machines are laid out, aligned, and operating at peak efficiency. Miron typically utilizes laser tracker and arm equipment in our installation and alignment work. This 3D laser technology allows our teams to more accurately and efficiently install machines and fine-tune alignment, resulting in less downtime, enhanced machine runability, higher quality installs, and faster start-ups.

The laser equipment measures 3D coordinates by tracking a laser beam to a retroreflective target with the object of interest. This technology offers the following:

MIRON LASER ALIGNMENT WITH ARM

"Miron's use of laser alignment techniques and virtual process integration (VPI) was truly impressive. They provided us with pre-construction expertise, as well as a skilled team to manage the equipment alignment and layout on our equipment installation project."

### Efficiency & Quality Advantages

- » Increases the speed of data collection and analysis
- » Offers real-time measurement
- » Confirms tolerances and validates design
- » Offers easier and higher quality measurement of components with limited access
- » Improves accuracy, preventing damage during start-up
- » Enhances alignment, reducing wear on mechanical parts
- » Improves machine efficiency
- » Reduces the labor and time required for installation

#### At a Glance

- » Accuracy: 0.0005"
- » Precision Layout
- » Design Verification
- » 3D Model Integration
- » Tighter Tolerances with Reduced Wear
- » Smoother Start-Ups