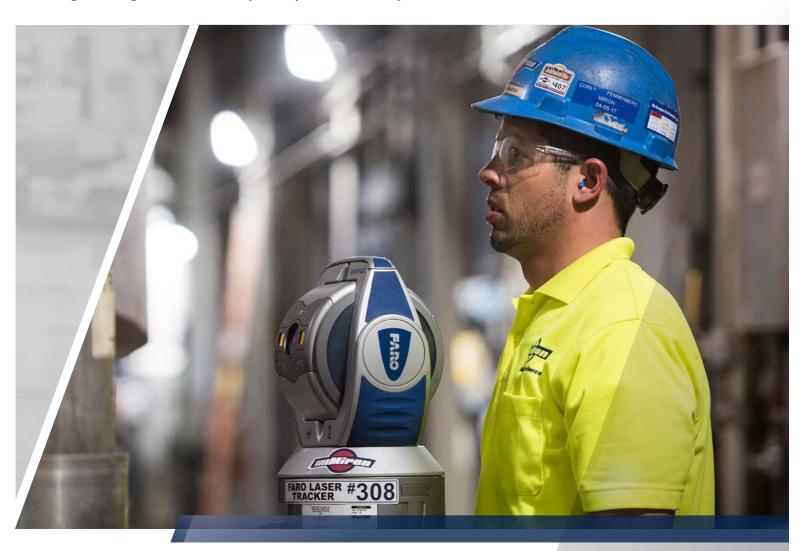

## LASER ALIGNMENT

Miron offers tremendous experience in machinery installation, alignment, turnarounds, outages, and preventative maintenance. Whether the project is a small one-unit installation or a complete production line, our ability to plan, handle, troubleshoot, and install this machinery is backed by a long line of knowledgeable and skilled craftspeople.

Our millwrights and alignment specialists use the latest laser equipment and techniques to ensure your machines are laid out, aligned, and operating at peak efficiency. Miron typically utilizes laser tracker and arm equipment in our installation and alignment work. This 3D laser technology allows our teams to more accurately and efficiently install machines and fine-tune alignment, resulting in less downtime, enhanced machine runability, higher quality installs, and faster start-ups.

The laser equipment measures 3D coordinates by tracking a laser beam to a retroreflective target with the object of interest. This technology offers the following:

MIRON LASER ALIGNMENT WITH ARM

"Miron's use of laser alignment techniques and virtual process integration (VPI) was truly impressive. They provided us with pre-construction expertise, as well as a skilled team to manage the equipment alignment and layout on our equipment installation project."